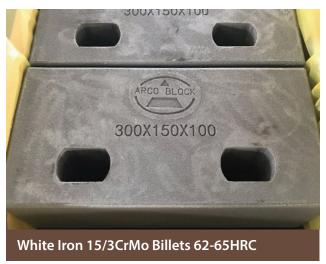

### SOME OF THE ARCOBLOCK SIZES AVAILABLE

300x50x50D70

| CHOCKY BARS   | WEAR BARS    | BILLETS     | LIP LINERS |
|---------------|--------------|-------------|------------|
| 240x40x23D70n | 150x75x75D70 | 300x150x100 | LL1W       |
| 240x50x23D70n | 250x75x75D70 | 224x150x100 | LL1AW      |
| 240x65x23D70n | 340x75x75D70 |             |            |
|               | 150x50x50D70 |             |            |
|               | 210x50x50D70 |             |            |