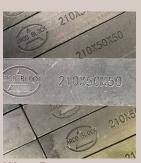

### SOME OF THE ARCOBLOCK SIZES AVAILABLE

300x50x50D70

| CHOCKY BARS   | WEAR BARS    | BILLETS     | LIP LINERS |
|---------------|--------------|-------------|------------|
| 240x40x23D70n | 150x75x75D70 | 300x150x100 | LL1W       |
| 240x50x23D70n | 250x75x75D70 | 224x150x100 | LL1AW      |
| 240x65x23D70n | 340x75x75D70 |             |            |
|               | 150x50x50D70 |             |            |
|               | 210x50x50D70 |             |            |