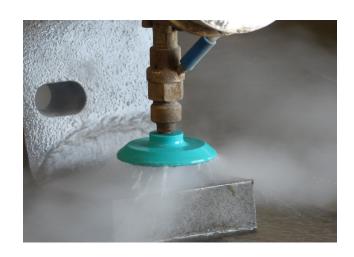

# INNOVATIVE SOLUTIONS MAXIMISED OPPORTUNITIES

Alloy Steel International have state of the art water jet cutting machinery which is ideally suited to cutting high chrome wear castings. Our in-house capability to cut custom shapes from standard Arcoblock combined with our extensive stock of Acroplate products allows us to not only meet but exceed our customers' expectations.