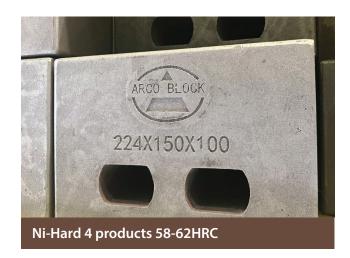

### SOME OF THE ARCOBLOCK SIZES AVAILABLE

300x50x50D70

| CHOCKY BARS   | WEAR BARS    | BILLETS     | LIP LINERS |
|---------------|--------------|-------------|------------|
| 240x40x23D70n | 150x75x75D70 | 300x150x100 | LL1W       |
| 240x50x23D70n | 250x75x75D70 | 224x150x100 | LL1AW      |
| 240x65x23D70n | 340x75x75D70 |             |            |
|               | 150x50x50D70 |             |            |
|               | 210x50x50D70 |             |            |