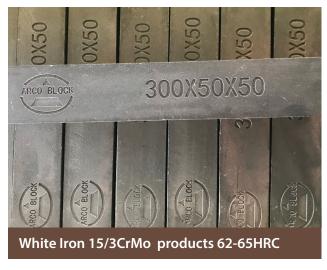

### SOME OF THE ARCOBLOCK SIZES AVAILABLE

300x50x50D70

| CHOCKY BARS   | WEAR BARS    | BILLETS     | LIP LINERS |
|---------------|--------------|-------------|------------|
| 240x40x23D70n | 150x75x75D70 | 300x150x100 | LL1W       |
| 240x50x23D70n | 250x75x75D70 | 224x150x100 | LL1AW      |
| 240x65x23D70n | 340x75x75D70 |             |            |
|               | 150x50x50D70 |             |            |
|               | 210x50x50D70 |             |            |